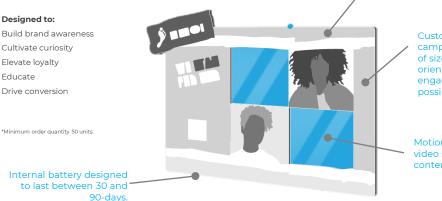

### Hourglass 4K Display Topper (Optional)

No cords required. Hourglass makes full HD video engagement possible at any point-of-purchase. Hourglass is a bespoke, modular, dynamic POP solution designed for endcap, on-shelf, and in-aisle applications. It's sure to attract even more attention to your product.

Interchangeable screen overlays, ultra-thin light weight construction

> Custom tailored for each campaign. With a variety of sizes, display shapes, orientations and engagement triggers, the possibilities are endless.

Motion triggered 4K video screen displays your content.

May Group