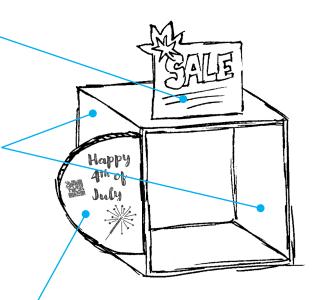

## Add a topper

Include a static or HD Hourglass video topper to promote your message and attract even more attention.

## Choose your finish

Select a finish, any hi-res image, pattern, color, or graphic can be printed onto your cubes.

## Incorporate display graphics

Include additional display graphics to emphasize a promotion, sale, or QR codes.