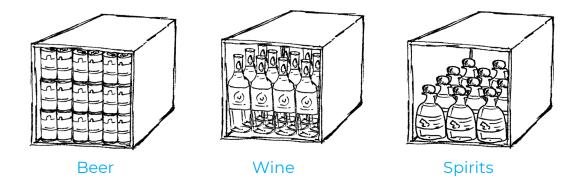

#### Use it for:

Beverage case stackers End-cap display On floor product storage Showcase a product

#### CUBEE<sup>™</sup> was built with versatility in mind.