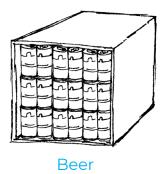

### Use it for:

Beverage case stackers
End-cap display
On floor product storage
Showcase a product

### Designed with versatility in mind.

**Spirits** 