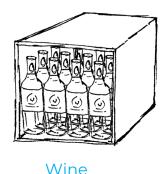

### Use it for:

Beverage case stackers
End-cap display
On floor product storage
Showcase a product

### Designed with versatility in mind.

**Spirits** 