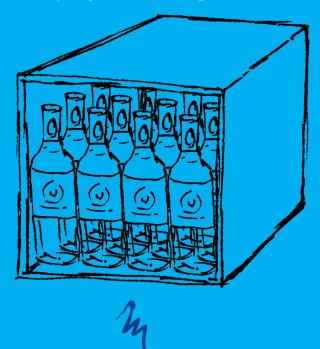

## CUBEE™ makes it easy and affordable to design and build your own custom POP displays.

CUBEE™ was designed for budget-conscious brands that still need to make a big splash. You can customize it any way you like – CUBEE™ is a modular system that uses customizable cubes, graphic panels, and display toppers to create one-of-a-kind high-impact retail displays. You can add even more "Wow" when you include one of our Hourglass battery-powered HD video displays. Simply, pick and choose what you want, and we'll manufacture and ship it in no time. In Texas, we call that "lickety-split."

### Use it for:

Beverage case stackers
End-cap display
On floor product storage
Showcase a product